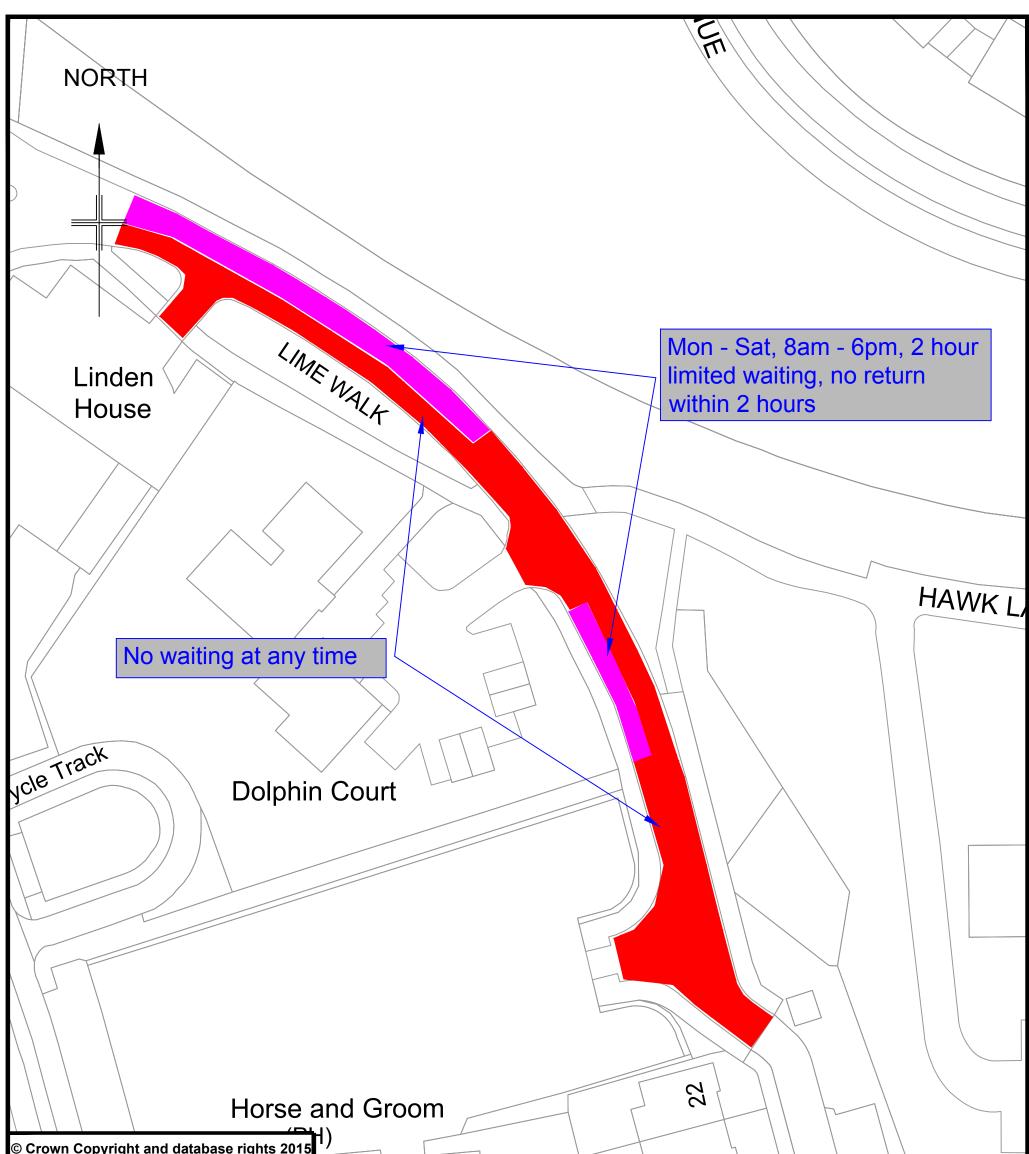

| © Crown Copyright and database rights 2015<br>Ordnance Survey LA100019488 |                                                                                                                                |                                                              |
|---------------------------------------------------------------------------|--------------------------------------------------------------------------------------------------------------------------------|--------------------------------------------------------------|
| Bracknell to those s same loca                                            | <ol> <li>Any restrictions shown on this drawing are in addition<br/>to those shown, or supercede those shown in the</li> </ol> | Project title<br>Boroughwide parking restriction TRO<br>2017 |
|                                                                           | <sup>4</sup> 'Forest<br>Council                                                                                                | Drawing title Lime Walk, Bracknell                           |
|                                                                           |                                                                                                                                | Prepared by LAC Checked by AMT                               |
|                                                                           |                                                                                                                                | Scale Date Jan 2018                                          |
| ENVIRONMENT, CULTURE & COMMUNITIES<br>Transport Engineering Group         |                                                                                                                                | Project No. Drawing Number Amend Lett                        |